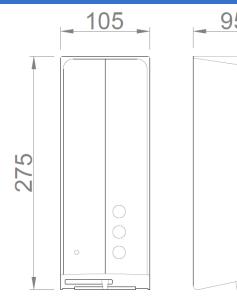

## **TECHNICAL DATA**

- · Made of ABS white finish.
- · Electronic infrared sensor that stops the dispenser when the hands are removed from the detection field.
- · Capacity: 1000 ml. Refillable.
- · Works with 6 batteries of 1,5 V.
- · Dimensions: 275 height x 105 width x 95 depth (mm).
- Operation: place your hands under the dispenser. This is activated automatically, remaining in operation while the hands are inside the sensor field. The dispenser goes off when you remove your hands.

## SUGGESTED TEXT FOR PRESCRIPTION

Automatic powered soap dispenser VELTIA with activation by infrared sensor, made of ABS white finish. To fix to the wall with content viewer and security lock. Dimensions: 275 height x 105 width x 95 depth (mm).

## **TECHNICAL DRAWING**

## **DIMENSIONS IN mm**

VELTIA BARCELONA Sant Adrià 95 08030 BARCELONA SPAIN Tel +34 93714 44 77 · Fax +34 93714 24 09 sales@veltia.com · www.veltia.com