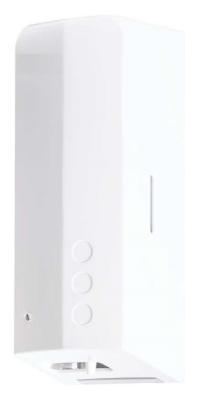

03038.W

- Suitable for soap and foam soap with pump (VELTIA 03038.FP) not included.
- ABS housing white finish. Also available in satin finish (VELTIA 03039.S), gloss finish (VELTIA 03039.B), black finish (VELTIA 03039.N) and other colors.
- · With content viewer and security lock.
- · Suitable for public places of high frequency of use.
- · Led shows that indicates when batteries replaced.
- · Suitable for alcohol-based disinfectants.

## **TECHNICAL DATA**

- · Made of ABS white finish.
- · Electronic infrared sensor that stops the dispenser when the hands are removed from the detection field.
- · Capacity: 1000 ml. Refillable.
- · Works with 6 batteries of 1,5 V.
- · Dimensions: 275 height x 105 width x 95 depth (mm).
- Operation: place your hands under the dispenser. This is activated automatically, remaining in operation while the hands are inside the sensor field. The dispenser goes off when you remove your hands.

## SUGGESTED TEXT FOR PRESCRIPTION

Automatic powered soap dispenser VELTIA with activation by infrared sensor, made of ABS white finish. To fix to the wall with content viewer and security lock. Dimensions: 275 height x 105 width x 95 depth (mm).