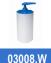

03038.W

- Suitable for soap and foam soap with pump (VELTIA 03038.FP) not included.
- ABS housing white finish. Also available in satin finish (VELTIA 03039.S), gloss finish (VELTIA 03039.B), black finish (VELTIA 03039.N) and other colors.
- · With content viewer and security lock.
- · Suitable for public places of high frequency of use.
- · Led shows that indicates when batteries replaced.
- · Suitable for alcohol-based disinfectants.

## **TECHNICAL DATA**

- · Made of ABS white finish.
- · Electronic infrared sensor that stops the dispenser when the hands are removed from the detection field.
- · Capacity: 1000 ml. Refillable.
- · Works with 6 batteries of 1,5 V.
- · Dimensions: 275 height x 105 width x 95 depth (mm).
- Operation: place your hands under the dispenser. This is activated automatically, remaining in operation while the hands are inside the sensor field. The dispenser goes off when you remove your hands.

## SUGGESTED TEXT FOR PRESCRIPTION

Automatic powered soap dispenser VELTIA with activation by infrared sensor, made of ABS white finish. To fix to the wall with content viewer and security lock. Dimensions: 275 height x 105 width x 95 depth (mm).